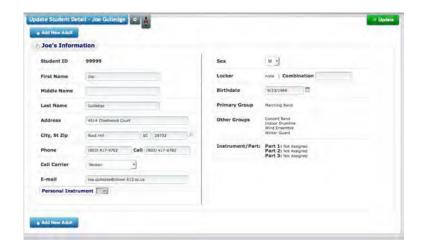

Please find the following icon and click it to update your personal information:

On this screen you can update all personal information for the student and parents/guardians. We ask that everyone take the time to fill-in as much as you can and make any corrections to any mistakes that you find.