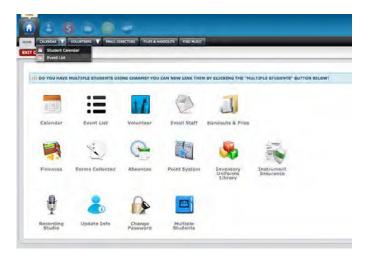

Please find the following icon and click it to update your personal information:

On this screen you can update all personal information for the student and parents/guardians. We ask that everyone take the time to fill-in as much as you can and make any corrections to any mistakes that you find.

## **PLEASE UPDATE ANY CHANGES!**

Financial information can be accessed here. You can check your ledger, fundraising and make payments via PayPal here.

To make band fee payments click on "MAKE MISCELLANEOUS PAYMENT"

Volunteer sign-ups can be accessed by clicking this icon. This is where we sign-up to chaperone events and work BoA Stadium events.

Click the CALENDAR to see the updated CHARMS calendar. This is the calendar that we work to keep current and accurate with band events. You can also SYNC this calendar with your mobile device by clicking the "SYNC Calendar button on the Calendar page.

If you have multiple students can now link them with one password! Click the button and follow the directions to add this new feature!

If you have any questions or trouble accessing CHARMS, please don't hesitate to contact me at: <a href="mailto:rick.langdale@clover.k12.sc.us">rick.langdale@clover.k12.sc.us</a>