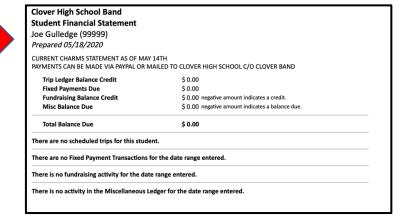

Attached is a sheet telling you how you can sign-in to CHARMS for the first time. There will be a second e-mail following this one with a financial statement that has your students "student ID" listed so that you can access additional information.

The ID# will be located here:

After you enter the website address you will see this: Enter: **CLOVERBAND** (*one word*)

Once you enter your password it will take you to this screen where you can access all the different options of the CHARMS system.