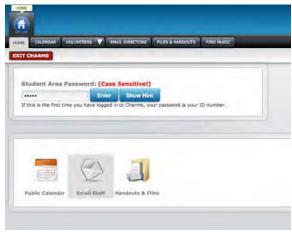

Please keep a record of your password as I do not have that info and can only reset it back to the "code" for you to create a new password. Everyone who accesses the account must use THE SAME PASSWORD.

Please find the following icon and click it to update your personal information:

On this screen you can update all personal information for the student and parents/guardians. We ask that everyone take the time to fill-in as much as you can and make any corrections to any mistakes that you find.

## **PLEASE UPDATE ANY CHANGES!**

Financial information can be accessed here. You can check your ledger, fundraising and make payments via PayPal here.

To make band fee payments click on "MAKE MISCELLANEOUS PAYMENT"

Volunteer sign-ups can be accessed by clicking this icon. This is where we sign-up to chaperone events and work BoA Stadium events.

Click the CALENDAR to see the updated CHARMS calendar. This is the calendar that we work to keep current and accurate with band events. You can also SYNC this calendar with your mobile device by clicking the "SYNC Calendar button on the Calendar page.