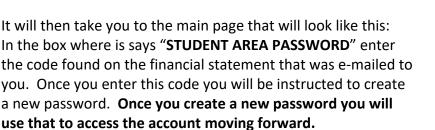

Attached is a sheet telling you how you can sign-in to CHARMS for the first time. There will be a second e-mail following this one with a financial statement that has your students "student ID" listed so that you can access additional information.

Please keep a record of your password as I do not have that info and can only reset it back to the "code" for you to create a new password. Everyone who accesses the account must use THE SAME PASSWORD.