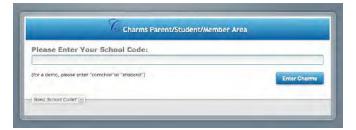

The ID# will be located here:

After you enter the website address you will see this: Enter: **CLOVERBAND** (*one word*)

Once you enter your password it will take you to this screen where you can access all the different options of the CHARMS system.